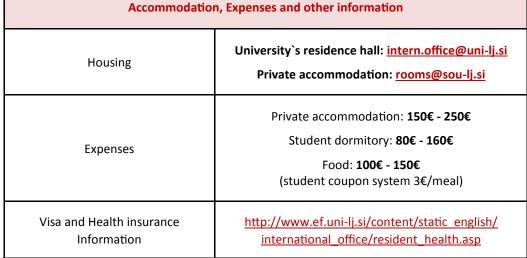

| Pre-requirements                              |                                                                                                                                                                                                                                                                                                          |  |
|-----------------------------------------------|----------------------------------------------------------------------------------------------------------------------------------------------------------------------------------------------------------------------------------------------------------------------------------------------------------|--|
| Language requirements for non-native speakers | Language Skills in English students must present a certificate of their English language skill: - Language skills in English are listed on the Transcript of Credits of the home university OR - Submit the Language Certificate with CERF scale OR - Submit TOEFL score of 79 (IBT) or IELTS score of 6 |  |
| Academic requirements                         | We trust that Exchange Coordinators will select appropriate students to attend FELU.                                                                                                                                                                                                                     |  |